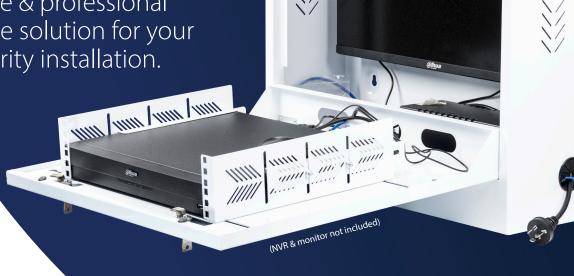

## 24SECCAB **SECURITY CABINET**

A secure & professional storage solution for your security installation.

## **Features:**

- · Strong, compact construction with a neutral finish that is mark, scratch and finger-print resistant
- · Safe & secure with dual cabinet locks
- Supports a 24" (max.) monitor and up to 2U equipment such as a 4HDD bay NVR or DVR
- More airflow vents than standard cabinets, plus 2x built-in cooling fans connected via a Y-cable to plug into a single USB power source
- 5-outlet PDU is included, but designed to hold any standard 19" rack PDU if additional power is required
- Strategically positioned Ø 50mm knockouts with protective cable grommets for minimising tampering

## **Specifications:**

| Construction          | Cold Rolled Steel with white Hammertone surface                                        |
|-----------------------|----------------------------------------------------------------------------------------|
| Equipment<br>Capacity | Up to 2U mounted equipment (240-480mm width and 465mm depth)                           |
| Monitor<br>Capacity   | Up to 24" monitor with downward facing HDMI & power inputs (50/75/100mm VESA mounting) |
| Weight<br>Capacity    | (30kg max. load bearing weight)                                                        |
| Power                 | 5-outlet PDU included (Supports 19" rack PDU)                                          |
| Dimensions            | 580(W) x 635(H) x 185(D) mm                                                            |